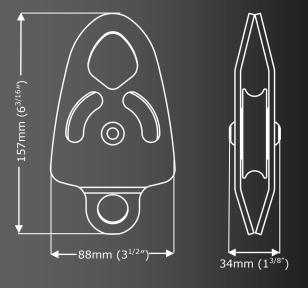

Pulleys in the new Prussik range have fully loadrated Beckets, which are large enough to allow a Karabiner to rotate fully.

| Weight         | 620g (22oz)     |
|----------------|-----------------|
| Body Material  | Stainless Steel |
| Wheel Material | Stainless Steel |
| Finish         | Polished        |
| Rope Size      | Max 13mm (1/2") |
| MBS            | 50kN (11240lbf) |