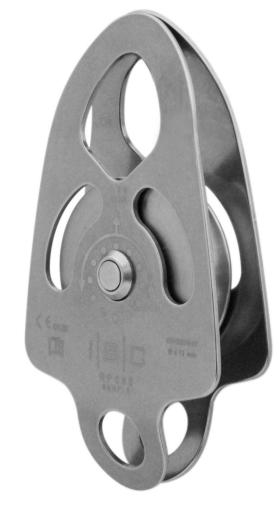

## RP065 Medium Stainless Steel Prussik Pulley with Becket

## **Data Sheet**

Roller Bearings Ideal for low loads at high speed

ISC Prussik Pulleys have tamper-proof Rivets, in compliance with CE EN12278 (2007) & NFPA (1983). These pulleys are available with Bushings, or Roller Bearings.

Pulleys in the new Prussik range have fully loadrated Beckets, which are large enough to allow a Karabiner to rotate fully.

| Weight         | 620g (22oz)     |
|----------------|-----------------|
| Body Material  | Stainless Steel |
| Wheel Material | Stainless Steel |
| Finish         | Polished        |
| Rope Size      | Max 13mm (1/2") |
| MBS            | 50kN (11240lbf) |