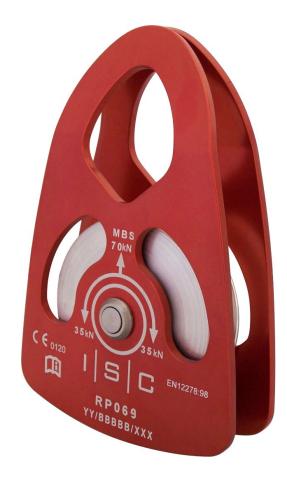

## RP069 Extra Large Single Prussik Pulley

## **Data Sheet**

Roller Bearings Ideal for low loads at high speed

ISC Prussik Pulleys have tamper-proof Rivets, in compliance with CE EN12278 (2007) & NFPA (1983). These pulleys are available with Bushings, or Roller Bearings. Fixed- wheel Shear Reduction versions are available on request\*.

\*Extra Charge applies.

| Weight         | 466g (16oz)     |
|----------------|-----------------|
| Body Material  | Aluminium       |
| Wheel Material | Aluminium       |
| Finish         | Anodised        |
| Rope Size      | Max 20mm (3/4") |
| MBS            | 70kN (15736lbf) |