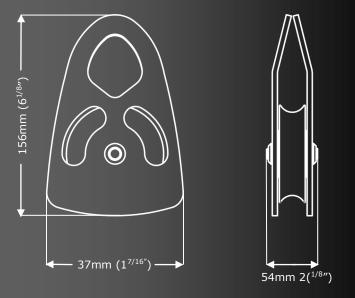

\*Extra Charge applies.

| Weight         | 466g (16oz)     |
|----------------|-----------------|
| Body Material  | Aluminium       |
| Wheel Material | Aluminium       |
| Finish         | Anodised        |
| Rope Size      | Max 20mm (3/4") |
| MBS            | 70kN (15736lbf) |