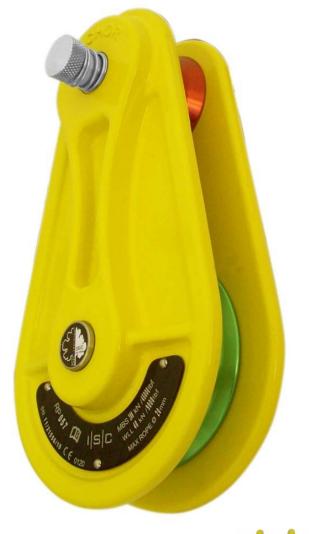

RP057 Large Cast Pulley -19mm (3/4") Rope

**Data Sheet** 

ISC Rigging Blocks have colour-coded Side Cheeks and Pulley Wheels, helping the user to easily identify the correct Block for the task. We have introduced a new fixed bollard dimension, which allows the user to fall in-line with rigging standard practice, whereby the Anchor/Topping Strop should be twice the Strength of the Working Line.

| Weight         | 2.3kg (5.3lbs)   |
|----------------|------------------|
| Wheel Material | Aluminium        |
| Body Material  | Aluminium        |
| Finish         | Powder Coated    |
| MBS            | 200kN (44962lbf) |
| WLL            | 4000kg (8800lbs) |

|      | Working Line    | Topping Strop   |
|------|-----------------|-----------------|
| Size | 19mm (3/4")     | 29mm (1 1/8")   |
| MBS  | 106kN (23400lb) | 213kN (46800lb) |