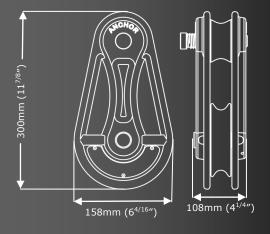

RP057 Large Cast Pulley -19mm (3/4") Rope

**Data Sheet** 

ISC Rigging Blocks have colour-coded Side Cheeks and Pulley Wheels, helping the user to easily identify the correct Block for the task. We have introduced a new fixed bollard dimension, which allows the user to fall in-line with rigging standard practice, whereby the Anchor/Topping Strop should be twice the Strength of the Working Line.

| Weight         | 2.3kg (5.3lbs)   |
|----------------|------------------|
| Wheel Material | Aluminium        |
| Body Material  | Aluminium        |
| Finish         | Powder Coated    |
| MBS            | 200kN (44962lbf) |
| WLL            | 4000kg (8800lbs) |

|      | Working Line    | Topping Strop   |
|------|-----------------|-----------------|
| Size | 19mm (3/4")     | 29mm (1 1/8")   |
| MBS  | 106kN (23400lb) | 213kN (46800lb) |