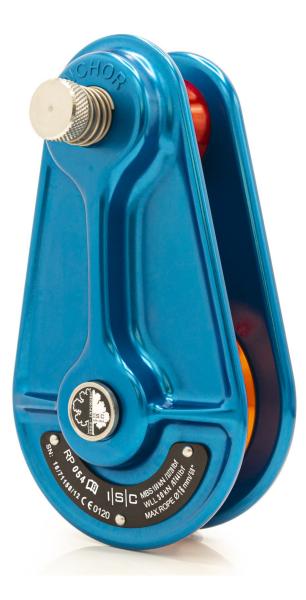

## RP054 Medium Rigging Pulley -

## Datasheet

ISC Rigging Blocks have colour-coded Side Cheeks and Pulley Wheels, helping the user to easily identify the correct Block for the task. We have introduced a new fixed bollard dimension, which allows the user to fall in-line with rigging standard practice, whereby the Anchor/Topping Strop should be twice the Strength of the Working Line.

| Weight            | 2.3kg (5lbs)     |
|-------------------|------------------|
| Wheel Material    | Aluminium        |
| Body Material     | Aluminium        |
| Finish            | Anodised         |
| MBS               | 150kN (33721lbf) |
| WLL               | 30kN (6744lbf)   |
| Working Line ø    | 16mm (5/8″)      |
| Topping Strop     | 25mm (1″)        |
| Opening Mechanism | Springlock       |