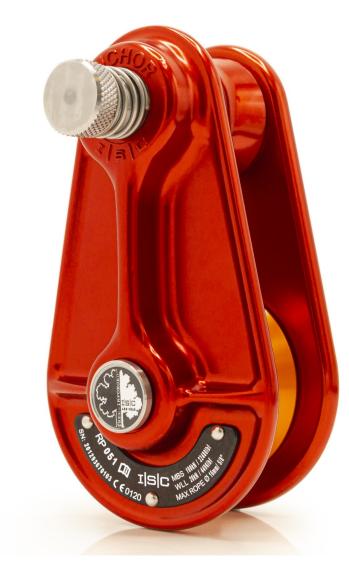

## RP051 Small Rigging Pulley -16mm (5/8) Rope

## **Data Sheet**

ISC Rigging Blocks have colour-coded Side Cheeks and Pulley Wheels, helping the user to easily identify the correct Block for the task. We have introduced a new fixed bollard dimension, which allows the user to fall in-line with rigging standard practice, whereby the Anchor/Topping Strop should be twice the Strength of the Working Line.

| Weight            | 1.6kg (3.5lbs)   |
|-------------------|------------------|
| Wheel Material    | Aluminium        |
| Body Material     | Aluminium        |
| Finish            | Anodised         |
| MBS               | 100kN (22480lbf) |
| WLL               | 20kN (4496lbf)   |
| Working Line ø    | 16mm (5/8″)      |
| Topping Strop     | 25mm (1")        |
| Opening Mechanism | Springlock       |