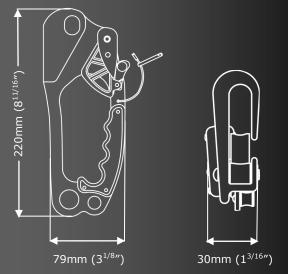

## RP240 Ultrasafe Hand Ascender- Right Handed

ISC Hand Ascenders have moulded comfort-grip handles. Left-hand version also available (see RP230).

| Weight        | 367g (13oz)                |
|---------------|----------------------------|
| Body Material | Aluminium                  |
| Finish        | Anodised                   |
| Rope Size     | 9-13mm (5/16-1/2")         |
| MBS           | Dependant on Rope<br>Type. |