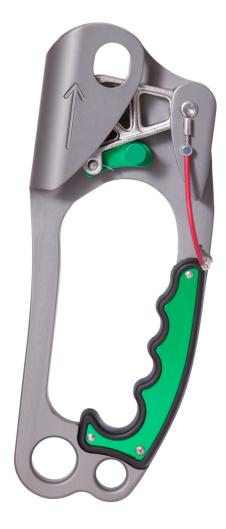

## RP240 Ultrasafe Hand Ascender- Right Handed

## **Data Sheet**

**Ultrasafe Cam Pin** for improved rope retention, safety and control.

ISC Hand Ascenders are fitted with Stainless Steel cams with cones (rather than spikes), to minimise rope wear. All ISC Hand Ascenders have both primary and secondary attachment holes.

ISC Hand Ascenders have moulded comfort-grip handles. Left-hand version also available (see RP230).

| Weight        | 367g (13oz)                |
|---------------|----------------------------|
| Body Material | Aluminium                  |
| Finish        | Anodised                   |
| Rope Size     | 9-13mm (5/16-1/2")         |
| MBS           | Dependant on Rope<br>Type. |