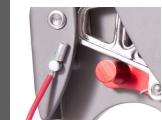

## **Data Sheet**

**Ultrasafe Cam Pin** for improved rope retention, safety and control.

ISC Hand Ascenders are fitted with Stainless Steel cams with cones (rather than spikes), to minimise rope wear. All ISC Hand Ascenders have both primary and secondary attachment holes.