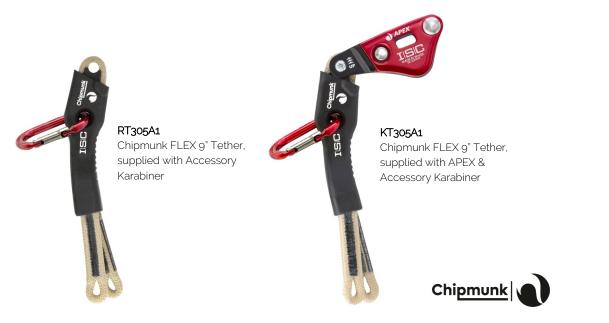

The Chipmunk FLEX has sewn eyes which offer a snug fit, firmly holding the Karabiner, in order to maintain stiffness in the system. The Chipmunk FLEX has a central connection point that allows for connection to a chest harness, using the KL100 Accessory Karabiner (supplied).

| RT305A1                                                       | KT305A1                                                                                                                                                                                                                                                                                                                                                                                                                                                                                                                                                                                                                                                                                                                                                                                                                                                                                                                                                                                                                                                                                                                                                                                                                                                                                                                                                                                                                                                                                                                                                                                                                                                                                                                                                                                                                                                                                                                                                                                                                                                                                                                        |
|---------------------------------------------------------------|--------------------------------------------------------------------------------------------------------------------------------------------------------------------------------------------------------------------------------------------------------------------------------------------------------------------------------------------------------------------------------------------------------------------------------------------------------------------------------------------------------------------------------------------------------------------------------------------------------------------------------------------------------------------------------------------------------------------------------------------------------------------------------------------------------------------------------------------------------------------------------------------------------------------------------------------------------------------------------------------------------------------------------------------------------------------------------------------------------------------------------------------------------------------------------------------------------------------------------------------------------------------------------------------------------------------------------------------------------------------------------------------------------------------------------------------------------------------------------------------------------------------------------------------------------------------------------------------------------------------------------------------------------------------------------------------------------------------------------------------------------------------------------------------------------------------------------------------------------------------------------------------------------------------------------------------------------------------------------------------------------------------------------------------------------------------------------------------------------------------------------|
| Chipmunk FLEX 9" Tether,<br>with Accessory Karabiner          | Chipmunk FLEX 9" Tether, with APEX Wrench<br>& Accessory Karabiner                                                                                                                                                                                                                                                                                                                                                                                                                                                                                                                                                                                                                                                                                                                                                                                                                                                                                                                                                                                                                                                                                                                                                                                                                                                                                                                                                                                                                                                                                                                                                                                                                                                                                                                                                                                                                                                                                                                                                                                                                                                             |
| 85g (3oz) [105g (3.7oz) including<br>Accessory Karabiner]     | 262g (9.202) [282g (9.902) including Accessory<br>Karabiner]                                                                                                                                                                                                                                                                                                                                                                                                                                                                                                                                                                                                                                                                                                                                                                                                                                                                                                                                                                                                                                                                                                                                                                                                                                                                                                                                                                                                                                                                                                                                                                                                                                                                                                                                                                                                                                                                                                                                                                                                                                                                   |
| Twin-leg                                                      |                                                                                                                                                                                                                                                                                                                                                                                                                                                                                                                                                                                                                                                                                                                                                                                                                                                                                                                                                                                                                                                                                                                                                                                                                                                                                                                                                                                                                                                                                                                                                                                                                                                                                                                                                                                                                                                                                                                                                                                                                                                                                                                                |
| ISC APEX/ISC Rope Wrench (all IS<br>RP282 ISC PHLOTICH Pulley | SC models)                                                                                                                                                                                                                                                                                                                                                                                                                                                                                                                                                                                                                                                                                                                                                                                                                                                                                                                                                                                                                                                                                                                                                                                                                                                                                                                                                                                                                                                                                                                                                                                                                                                                                                                                                                                                                                                                                                                                                                                                                                                                                                                     |
| 225mm (g")                                                    | and the second se                                                                                                                                                                                                                                                                                                                                                                                                                                                                                                                                                                                                                                                                                                                                                                                                                                                                                                                                                                                                                                                                                                                                                                                                                                                                                                                                                                                                                            |
| 24kN (5395lbf)                                                | Contention of the second secon |
| Tether ANSI Z133                                              |                                                                                                                                                                                                                                                                                                                                                                                                                                                                                                                                                                                                                                                                                                                                                                                                                                                                                                                                                                                                                                                                                                                                                                                                                                                                                                                                                                                                                                                                                                                                                                                                                                                                                                                                                                                                                                                                                                                                                                                                                                                                                                                                |
|                                                               | Chipmunk FLEX 9" Tether,<br>with Accessory Karabiner<br>85g (302) [105g (3.702) including<br>Accessory Karabiner]<br>Twin-leg<br>ISC APEX/ISC Rope Wrench (all IS<br>RP282 ISC PHLOTICH Pulley<br>225mm (9")<br>24kN (5395lbf)                                                                                                                                                                                                                                                                                                                                                                                                                                                                                                                                                                                                                                                                                                                                                                                                                                                                                                                                                                                                                                                                                                                                                                                                                                                                                                                                                                                                                                                                                                                                                                                                                                                                                                                                                                                                                                                                                                 |