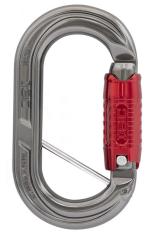

## **PRODUCT OVERVIEW**

The KL120 Compact Oval is a palm-size compact oval karabiner with an effective working length of only 70mm (2 3/4"), making it the ideal option for applications where a short/compact system is advantageous.

Many industrial Oval Karabiners have an offset shape, in order to bias (offset) the load towards the spine (the strongest part of the karabiner), to achieve additional major axis strength. The KL120 however is a 'true' (symmetrical) oval, which is ideal when load centralisation, correct orientation and optimal loading are the top priorities, to enable balance in a system.

## TECHNICAL INFORMATION

Part Code KL120

Nose Type Keylock (anti-snag)

Gate Options Screwgate, Twistlock or Supersafe (triple-lock)

Gate Opening 16mm (0.62")

**Dimensions** 56 x 95mm (2.2 x 3.7")

MBS Major Axis 24kN (5395lbf), Minor Axis 9kN (2023lbf), Gate Open 7kN (1573lbf)