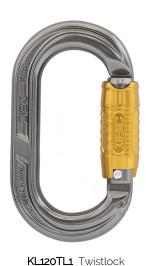

## TECHNICAL INFORMATION

Part Code KL120

Nose Type Keylock (anti-snag)

Gate Options Screwgate, Twistlock or Supersafe (triple-lock)

Gate Opening 16mm (0.62")

**Dimensions** 56 x 95mm (2.2 x 3.7")

MBS Major Axis 24kN (5395lbf), Minor Axis 9kN (2023lbf), Gate Open 7kN (1573lbf)