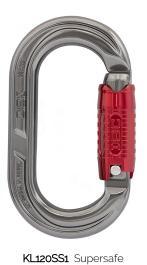

## TECHNICAL INFORMATION

Part Code KL120

Nose Type Keylock (anti-snag)

Gate Options Screwgate, Twistlock or Supersafe (triple-lock)

Gate Opening 16mm (0.62")

**Dimensions** 56 x 95mm (2.2 x 3.7")

MBS Major Axis 24kN (5395lbf), Minor Axis 9kN (2023lbf), Gate Open 7kN (1573lbf)