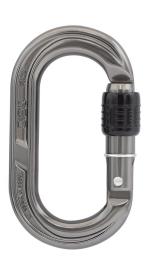

## KL120 COMPACT OVAL KARABINER

**Product Datasheet** 

KL120SG1 Screwgate

Captive Pin versions available on request.

Pin supplied loose, for retro-fit

## **PRODUCT OVERVIEW**

The KL120 Compact Oval is a palm-size compact oval karabiner with an effective working length of only 70mm (2 3/4"), making it the ideal option for applications where a short/compact system is advantageous.

Many industrial Oval Karabiners have an offset shape, in order to bias (offset) the load towards the spine (the strongest part of the karabiner), to achieve additional major axis strength. The KL120 however is a 'true' (symmetrical) oval, which is ideal when load centralisation, correct orientation and optimal loading are the top priorities, to enable balance in a system.