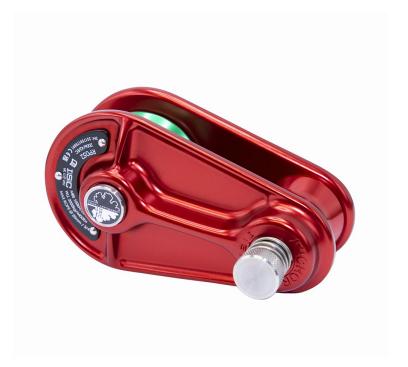

## **PRODUCT OVERVIEW**

The RP052 Rigging Pulley has hot Forged side frames, combined with high quality materials and components. The RP052 is rope friendly, durable and extremely robust. These features combined give maximum security and strength, when the block is rigged as part of an impact system.

Apart from the aesthetically pleasing curves, the ISC impact pulley is designed to work (together with textiles) to absorb the huge forces which are created by the harsh dynamics of heavy Arborist work. The side plates are produced using the best quality hot forged Aluminium and the special manufacturing process allows these pulleys to offer a highly impressive strength to weight ratio.

## TECHNICAL INFORMATION

Part Code RP052

Weight 1.64kg (3.6lbs)

**Dimensions** 180 x 100 x 108 Width (7 x 3.9 x 4.25")

 Working Line Rope ø
 20mm (3/4")

 MBS
 100kN (2248olbf)

WLL 2000kg (440lbs)

Material/Finish (housing) Aluminium/Anodised