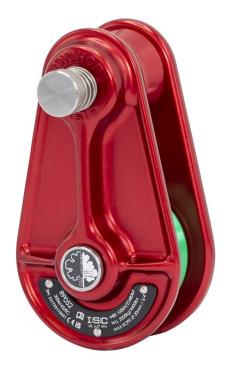

## **PRODUCT OVERVIEW**

The RP052 Rigging Pulley has hot Forged side frames, combined with high quality materials and components. The RP052 is rope friendly, durable and extremely robust. These features combined give maximum security and strength, when the block is rigged as part of an impact system.

Apart from the aesthetically pleasing curves, the ISC impact pulley is designed to work (together with textiles) to absorb the huge forces which are created by the harsh dynamics of heavy Arborist work. The side plates are produced using the best quality hot forged Aluminium and the special manufacturing process allows these pulleys to offer a highly impressive strength to weight ratio.

## TECHNICAL INFORMATION

Part Code RP052

Weight 1.64kg (3.6lbs)

**Dimensions** 180 x 100 x 108 Width (7 x 3.9 x 4.25")

 Working Line Rope ø
 20mm (3/4")

 MBS
 100kN (2248olbf)

WLL 2000kg (440lbs)

Material/Finish (housing) Aluminium/Anodised