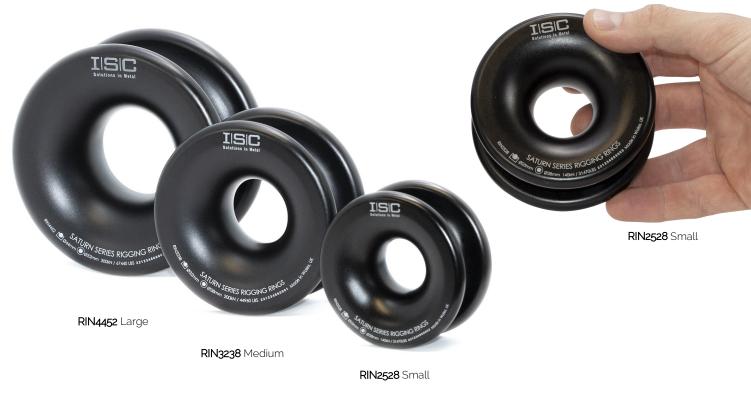

## **PRODUCT OVERVIEW**

SATURN Series Rigging Rings are CNC Machined from solid Aluminium, with smooth radiused rope surfaces. The rings have a Hard-Anodised coating for durability and a polished, low-friction finish. ISC SATURN Rigging Rings are available in three sizes and can be used in a wide variety of rigging configurations. SATURN Rings can also be spliced in to anchor slings by the supplier/user and used to create single/multiple redirects, to tailor the friction in a rigging system. Rigging rings are versatile, low maintenance and easy to inspect.

## **TECHNICAL INFORMATION**

| Part Code                 | RIN2528 Small                       | RIN3238 Medium   | RIN4452 Large    |
|---------------------------|-------------------------------------|------------------|------------------|
| Overall Diameter          | 88mm (3.5")                         | 112mm (4.40z)    | 138mm (5.4")     |
| Inner Diameter            | 28mm (1.1")                         | 38mm (1.5")      | 52mm (2")        |
| Groove Radius (Rope path) | 25mm (0.98")                        | 32mm (1.25")     | 44mm (1.73")     |
| MBS                       | 140kN (31473lbf)                    | 200kN (44961lbf) | 300kN (67442lbf) |
| WLL                       | 28kN (6294lbf)                      | 40kN (8992lbf)   | 60kN (13488lbf)  |
| Weight                    | 302g (10.6oz)                       | 591g (20.80z)    | 1073g (37.8oz)   |
| Material/finish           | Aluminium/ Polished & Hard Anodised |                  |                  |
| Standards                 | CE 2006/42/EC                       |                  |                  |
|                           | UKCA                                |                  |                  |