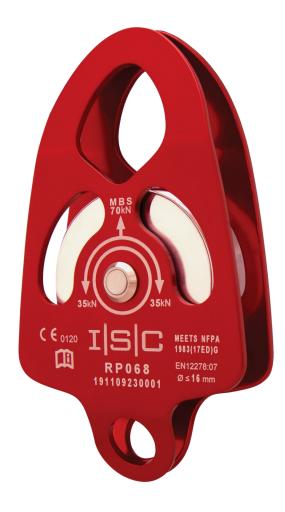

## RP068 Large Single Prussik with Becket

## **Data Sheet**

**Bushings**Ideal for high loads
at low speed

Roller Bearings Ideal for low loads at high speed

ISC Prussik Pulleys have tamper -proof Rivets, in compliance with CE EN12278 (2007) & NFPA (1983). Prussik Pulleys are available with Bushings, or Roller Bearings.

| Width          | 105mm (~4")     |
|----------------|-----------------|
| Height         | 180mm (~7")     |
| Thickness      | 35mm (1 3/8")   |
| Weight         | 477g (17oz)     |
| Body Material  | Aluminium       |
| Wheel Material | Aluminium       |
| Finish         | Anodised        |
| Rope Size      | Max 16mm (5/8") |
| MBS            | 70kN (15736lbf) |