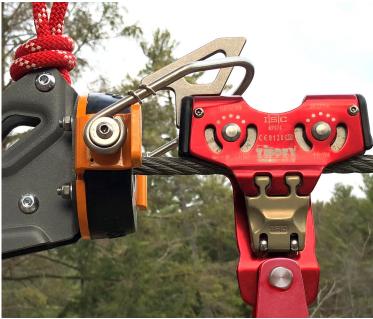

## **Data Sheet**

Photo Courtesy of Kevin French from Challenges Unlimited Inc.

The Zippey 'Grab-catch' hook accessory, allows trolleys full compatibility with 'Grab-catch' hoop systems, allowing the hoop on the brake shuttle to captivate the hook on the trolley.

The captivation mean that the end of line braking system cannot propel users backwards down the line, as it resets its position.

The new grab catch hook can be easily retrofitted to the Zip Trolley, using standard tools.