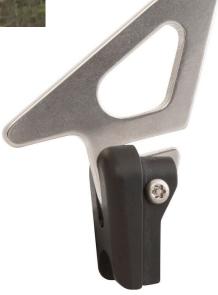

## **Data Sheet**

Photo Courtesy of Kevin French from Challenges Unlimited Inc.

The Zippey 'Grab-catch' hook accessory, allows trolleys full compatibility with 'Grab-catch' hoop systems, allowing the hoop on the brake shuttle to captivate the hook on the trolley.

The captivation mean that the end of line braking system cannot propel users backwards down the line, as it resets its position.

The new grab catch hook can be easily retrofitted to the Zip Trolley, using standard tools.

| Weight        | 88g (3oz)                 |
|---------------|---------------------------|
| Height        | 63mm (2 <sup>1/2</sup> ") |
| Width         | 75mm (3")                 |
| depth         | 6mm ( <sup>1/4</sup> ")   |
| Body Material | Aluminium                 |