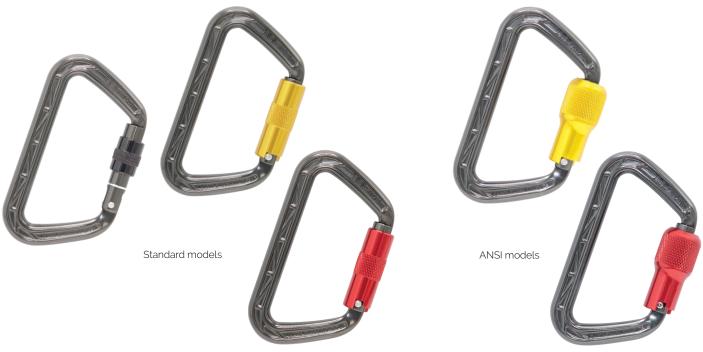

## **TECHNICAL INFORMATION**

Part Code KH218.2

Dimensions 128 x 74 x 18mm (5 x 2.9 x 0.7")

 MBS
 45kN (10116lbf)

 Gate Opening
 26mm (1")

Nose Type Blind (anti-snag)

Standard Gate Types Screwgate, Twistlock, Supersafe

ANSI GateTypes ANSI Twistlock & Supersafe versions available

Captive Pin Available on request (standard models only). Pin supplied loose, for retro-fit.

Material/Finish Aluminium/Anodised

Weight 115g (4oz)

Standards EN362:2004 B/T, UKCA, Meets NFPA 2500 (1983) 2022 ED G

Meets ANSI z359.12 2019 models available