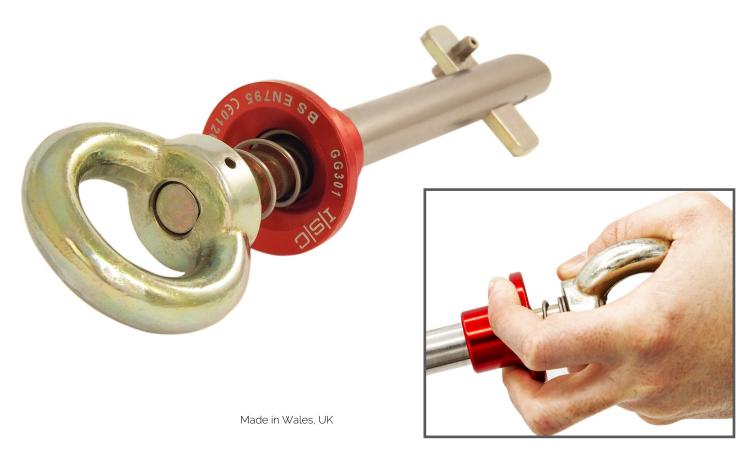

## **PRODUCT OVERVIEW**

The GG301 is a quick & easy portable anchorage solution which can be used in the vertical and horizontal plane. The GG301 is designed for use through hollow-core precast concrete slabs. This anchor is operated by using two fingers to pull back the red collar. This action retracts the retention bar, allowing the device to be inserted into the anchor hole. Once the device is in position, the red collar can be released, causing the retention bar to engage, fixing the device in position.

## **TECHNICAL INFORMATION**

Part Code GG301

Compatible with Hole ø 20-28mm ( 0.78—1.1")

For use with Hollow-core Slabs (Concrete)

Maximum Concrete Depth 100mm (4")

Eye Diameter 35mm (1.4")

Overall Dimensions 270 x 65mm (10.3 x 2.5")

 MBS
 12kN (2697lbf)

 Weight
 695g (24.50z)

Material/finishes Steel Shaft, Plated Steel Eye, with Anodised Aluminium Collar

Standards EN795:2012