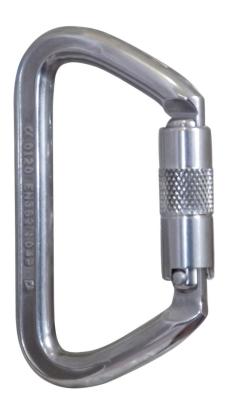

## KH219 STAINLESS STEEL WIZARD KARABINER

**Product Datasheet** 

## **PRODUCT OVERVIEW**

The Stainless Steel Wizard Karabiner has a square-cut notch, to reduce the build-up of debris, and a blind nose, to reduce snagging.

Made in Wales, UK.

## **TECHNICAL INFORMATION**

Part Code KH219

Dimensions 125 x 72mm (4.9 x 2.8")

MBS 50kN (11240blf)

Gate Opening 27mm (1")

Nose Type Blind (anti-snag)

Standard Gate Types Screwgate, Twistlock, Supersafe

ANSI GateTypes ANSI Twistlock & Supersafe versions available