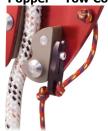

## Popper<sup>tm</sup> Tow Cord Release Clip

The Popper<sup>tm</sup> Tow Cord device has a breakaway clip, which provides a secondary attachment point for the tow cord. When used during normal positioning activity, this secondary attachment point allows the user to tow the device directly downwards. In a panic situation the clip should release under force.