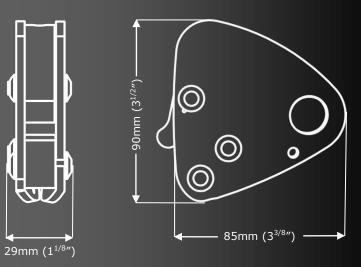

Weight 210g (7oz) Aluminium (Anodised) **Body Material** Aluminium (Hard Anodised) **Cam Material Rope Size** 10.5-11.0mm (3/8 -7/16") **Rated Capacity** 140kg (310lbs) 240kg (530lbs) Rescue (2 persons) CE EN 12841 Standards ANSI Z359.1