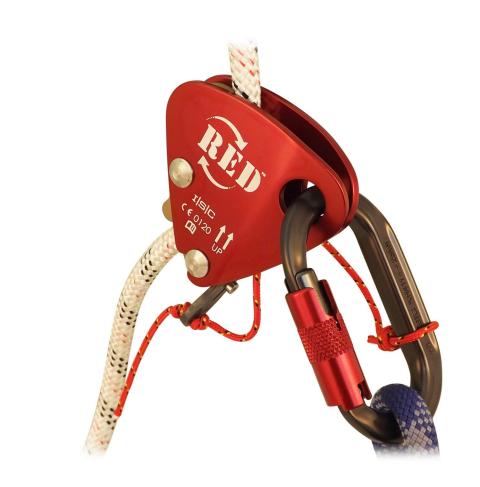

The RED<sup>tm</sup>'s cams have a positively locking spring which means the device is self-parking rather than self-tailing. This is important for Rope Access work techniques as they require the back up device to be positioned so as to reduce fall factors to a minimum.