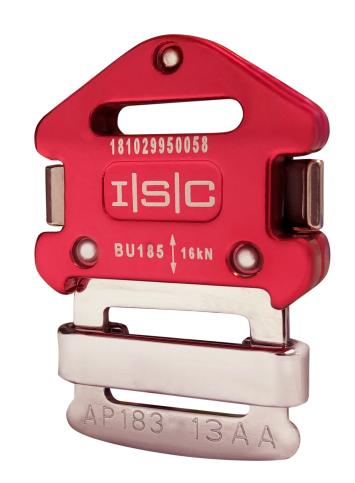

## **Data Sheet**

ISC manufacture a range of Buckles and fittings, so suit 25mm or 45mm webbing widths.

ISC Klick-lock Buckles can only be opened when both of the release buttons are fully depressed. This feature reduces the risk of accidental opening. When loaded, ISC Klick-lock Buckles cannot be opened by hand (even when both release buttons are depressed.

ISC Klick-lock Buckles are tested without webbing, in a straight line (direct pull), in line with the ANSI Z359.1 Standard. This method gives an accurate, genuine measure of strength.

| Overall Width           | 50mm (2")                  |
|-------------------------|----------------------------|
| Height (when assembled) | 75mm (3")                  |
| Thickness               | 15mm (5/8")                |
| Weight                  | 94g (3.3oz)                |
| Webbing Width on Buckle | 25mm (1")                  |
| Webbing width on Tang   | 25mm (1")                  |
| Body Material           | Aluminium                  |
| Tang Material           | Plated Carbon Steel        |
| Body Colour             | Red or Black Ano-<br>dised |
| MBS                     | 16kN (3597lbf)             |