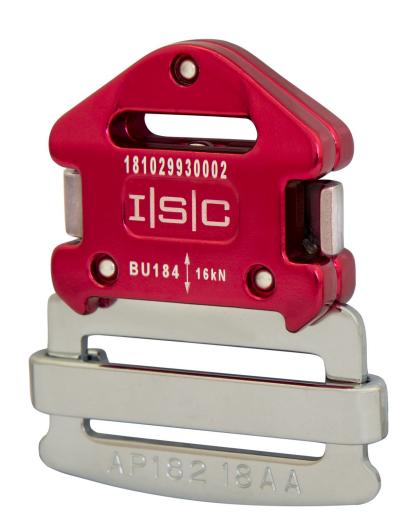

## BU184 Klick-Lock Buckle & Sliding Tang Set

## **Data Sheet**

ISC manufacture a range of Buckles and fittings, so suit 25mm or 45mm webbing widths.

ISC Klick-lock Buckles can only be opened when both of the release buttons are fully depressed. This feature reduces the risk of accidental opening. When loaded, ISC Klick-lock Buckles cannot be opened by hand (even when both release buttons are depressed.

ISC Klick-lock Buckles are tested without webbing, in a straight line (direct pull), in line with the ANSI Z359.1 Standard. This method gives an accurate, genuine measure of strength.

| Overall Width           | 59mm (2 <sup>3/8</sup> ")  |
|-------------------------|----------------------------|
| Height (when assembled) | 80mm (3")                  |
| Thickness               | 15mm (5/8")                |
| Weight                  | 108g (3.9oz)               |
| Webbing Width on Buckle | 25mm (1")                  |
| Webbing Width on Tang   | 45mm (1 <sup>3/4</sup> ")  |
| Body Material           | Aluminium                  |
| Tang Material           | Plated Carbon Steel        |
| Body Colour             | Red or Black Ano-<br>dised |
| MBS                     | 16kN (3597lbf)             |