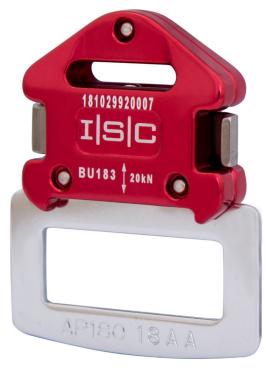

## BU183 Klick-Lock Buckle & Sliding Tang Set

## **Data Sheet**

ISC manufacture a range of Buckles and fittings, so suit 25mm or 45mm webbing widths.

ISC Klick-lock Buckles can only be opened when both of the release buttons are fully depressed. This feature reduces the risk of accidental opening. When loaded, ISC Klick-lock Buckles cannot be opened by hand (even when both release buttons are depressed.

ISC Klick-lock Buckles are tested without webbing, in a straight line (direct pull), in line with the ANSI Z359.1 Standard. This method gives an accurate, genuine measure of strength.

| Overall Width           | 58mm (2 <sup>1/4</sup> ")  |
|-------------------------|----------------------------|
| Height (when assembled) | 80mm (3")                  |
| Thickness               | 15mm (5/8")                |
| Weight                  | 124g (4.40oz)              |
| Webbing Width on Buckle | 25mm (1")                  |
| Webbing Width on Tang   | 45mm (1 <sup>3/4</sup> ")  |
| Body Material           | Aluminium                  |
| Tang Material           | Plated Carbon Steel        |
| Body Colour             | Red or Black Ano-<br>dised |
| MBS                     | 20kN (4496lbf)             |