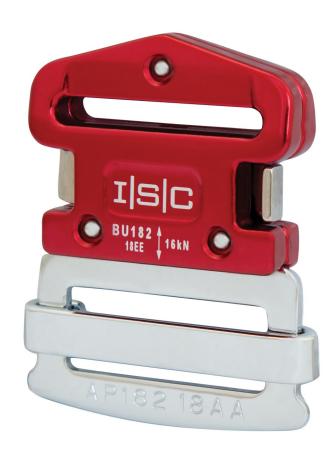

## BU182 Klick-Lock Buckle & Sliding Tang Set

## **Data Sheet**

ISC manufacture a range of Buckles and fittings, so suit 25mm or 45mm webbing widths.

ISC Klick-lock Buckles can only be opened when both of the release buttons are fully depressed. This feature reduces the risk of accidental opening. When loaded, ISC Klick-lock Buckles cannot be opened by hand (even when both release buttons are depressed.

ISC Klick-lock Buckles are tested without webbing, in a straight line (direct pull), in line with the ANSI Z359.1 Standard. This method gives an accurate, genuine measure of strength.

| Overall Width           | 58mm (2 <sup>1/4</sup> ")  |
|-------------------------|----------------------------|
| Height (when assembled) | 80mm (3")                  |
| Thickness               | 15mm (5/8")                |
| Weight                  | 120g (4.23oz)              |
| Webbing Width on Buckle | 45mm (1 <sup>3/4</sup> ")  |
| Webbing Width on Tang   | 45mm (1 <sup>3/4</sup> ")  |
| Body Material           | Aluminium                  |
| Tang Material           | Plated Carbon Steel        |
| Body Colour             | Red or Black Ano-<br>dised |
| MBS                     | 16kN (3597lbf)             |