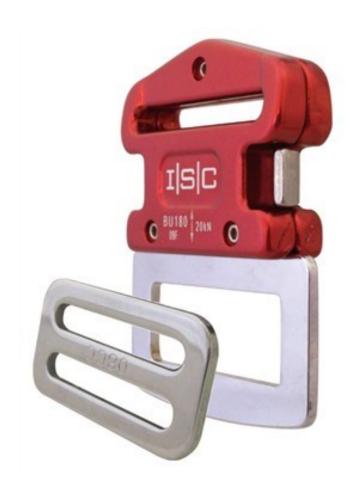

## BU180 Klick-Lock Buckle & Sliding Tang Set

## **Data Sheet**

ISC manufacture a range of Buckles and fittings, so suit 25mm or 45mm webbing widths.

ISC Klick-lock Buckles can only be opened when both of the release buttons are fully depressed. This feature reduces the risk of accidental opening. When loaded, ISC Klick-lock Buckles cannot be opened by hand (even when both release buttons are depressed.

ISC Klick-lock Buckles are tested without webbing, in a straight line (direct pull), in line with the ANSI Z359.1 Standard. This method gives an accurate, genuine measure of strength.

| Overall Width           | 62mm (2 <sup>1/2</sup> ")  |
|-------------------------|----------------------------|
| Height (when assembled) | 75mm (3")                  |
| Thickness               | 15mm (5/8")                |
| Weight                  | 138g (4.86oz)              |
| Webbing Width on Buckle | 45mm (1 <sup>3/4</sup> ")  |
| Webbing width on Tang   | 45mm (1 <sup>3/4</sup> ")  |
| Body Material           | Aluminium                  |
| Tang Material           | Plated Carbon Steel        |
| Body Colour             | Red or Black Ano-<br>dised |
| MBS                     | 20kN (4496lbf)             |