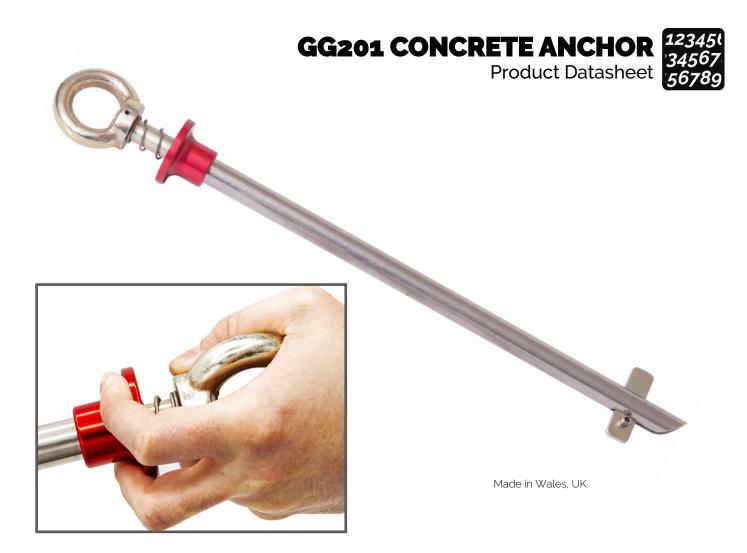

## **PRODUCT OVERVIEW**

The GG201 is a quick & easy portable anchorage solution which can be used in the vertical and horizontal plane. The GG201 is designed for use through formed concrete structures. This anchor is operated by using two fingers to pull back the red collar. This action retracts the retention bar, allowing the device to be inserted into the anchor hole. Once the device is in position, the red collar can be released, causing the retention bar to engage, fixing the device in position.

## TECHNICAL INFORMATION

Part Code GG201

Compatible with Hole ø 20-28mm ( 0.78—1.1")

For use through Formed Concrete Structures

Maximum Concrete Depth 330mm (13")

Eye Diameter 35mm (1.4")

Overall Dimensions 510 x 56mm (20 x 2.2")

MBS 12kN (2697lbf)
Weight 1.2kg (2.6lb)

Material/finishes Steel Shaft, Plated Steel Eye, with Anodised Aluminium Collar

Standards EN795:2012