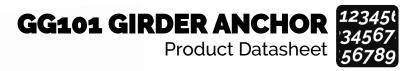

## **PRODUCT OVERVIEW**

The GG101 is a quick & easy portable anchorage solution which can be used in the vertical and horizontal plane (please see User Manual for more information). The GG101 is designed for use through Steel Girders. This anchor is operated by using two fingers to pull back the red collar. This action retracts the retention bar, allowing the device to be inserted into the anchor hole. Once the device is in position, the red collar can be released, causing the retention bar to engage, fixing the device in position.

## **TECHNICAL INFORMATION**

Part Code GG101

Compatible with Hole ø 20-28mm ( 0.78—1.1")

For use through Steel Girders

Maximum Girder Depth 43mm (1.6")

Eye Diameter 35mm (1.4")

Overall Dimensions 220  $\times$  56mm (8.7  $\times$  2.2")

 MBS
 12kN (2697lbf)

 Weight
 5549 (19.50z)

Material/finishes Steel Shaft, Plated Steel Eye, with Anodised Aluminium Collar

Standards EN795:2012