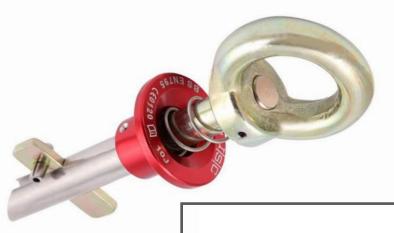

## **PRODUCT OVERVIEW**

The GG101 is a quick & easy portable anchorage solution which can be used in the vertical and horizontal plane (please see User Manual for more information). The GG101 is designed for use through Steel Girders. This anchor is operated by using two fingers to pull back the red collar. This action retracts the retention bar, allowing the device to be inserted into the anchor hole. Once the device is in position, the red collar can be released, causing the retention bar to engage, fixing the device in position.